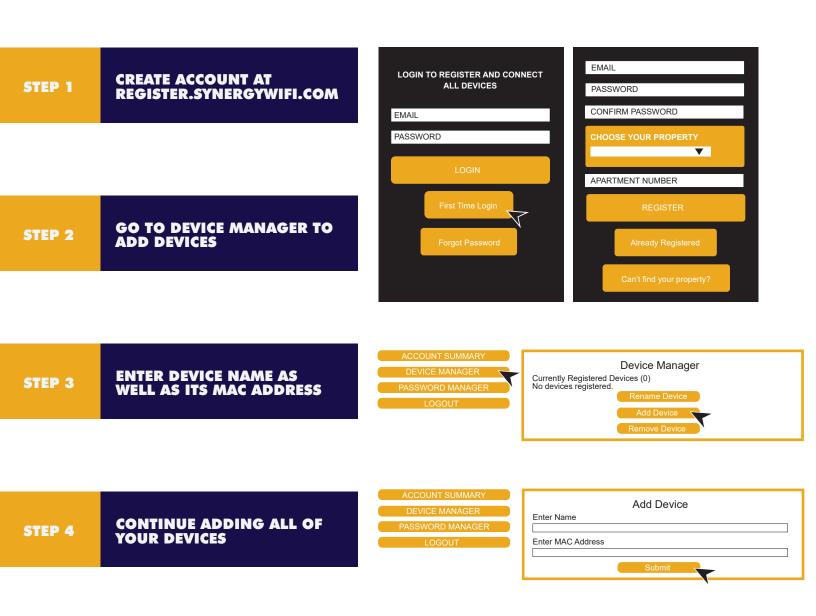

# ALL DEVICES MUST BE REGISTERED FOR SMART WIFI ACCESS!

STEP 1 Connect to 21 Resident with the password Hookem\*2101

STEP 2 Go to register.synergyfiber.com to complete registration of all smart wireless devices

**STEP 3** Complete the registration for all devices.

See below for step by step register instructions