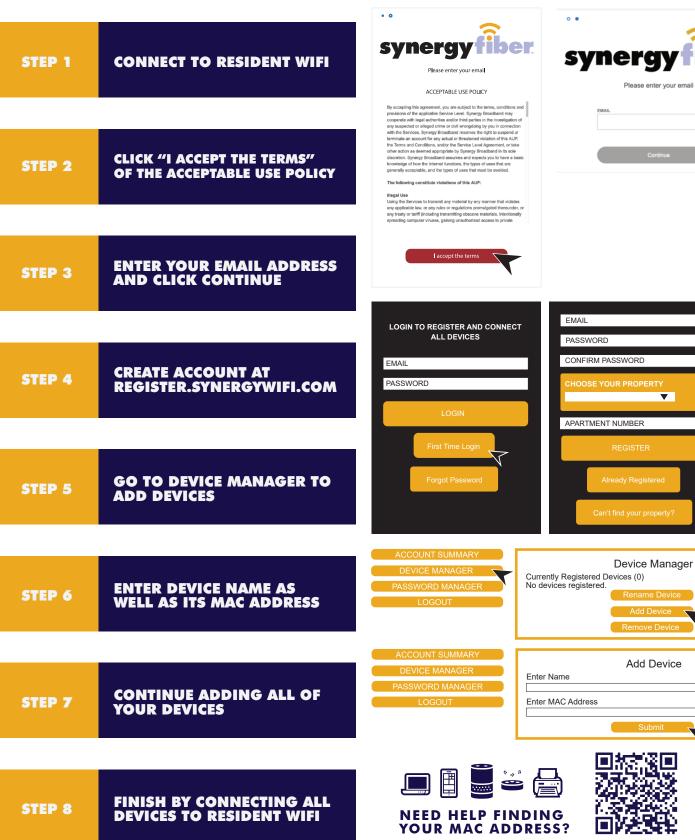

# ALL DEVICES MUST BE REGISTERED FOR SMART WIFI ACCESS!

STEP 1 Connect to Identity Resident with the password Aggies\*525

STEP 2 Click "I accept the terms" for the acceptable use policy and enter your email address

**STEP 3** Complete the registration for all devices

See below for step by step register instructions