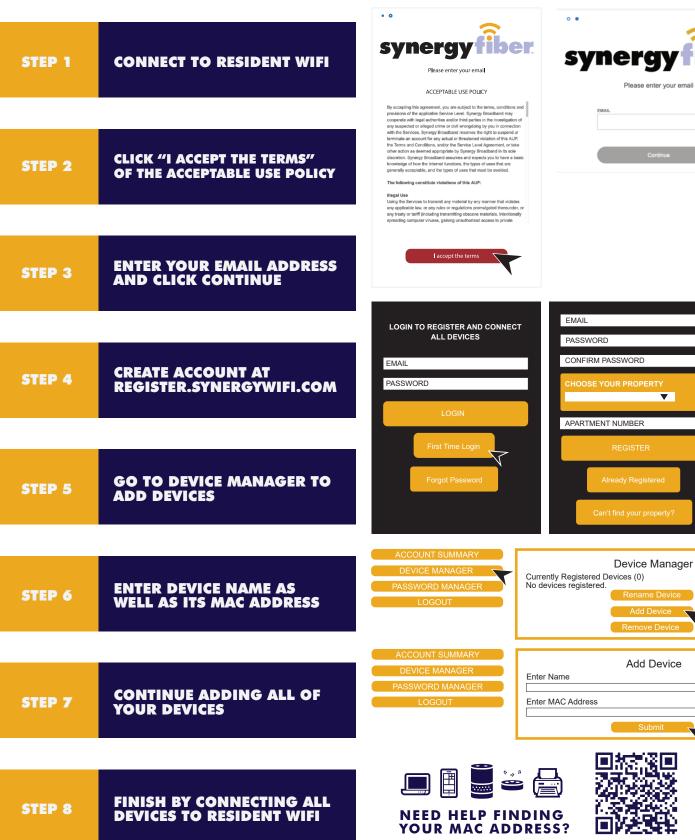

## ALL DEVICES MUST BE REGISTERED FOR SMART WIFI ACCESS!

STEP 1 Connect to Uncommon Resident with the password Lumberjacks\*910

STEP 2 Click "I accept the terms" for the acceptable use policy and enter your email address

**STEP 3** Complete the registration for all devices

See below for step by step register instructions

#### **What Registering Does**

Registering your devices allows them to communicate with one another over the network as well as providing you with additional usability and privacy.

Want to upgrade your service? Go to: synergyfiber.com/shop.html